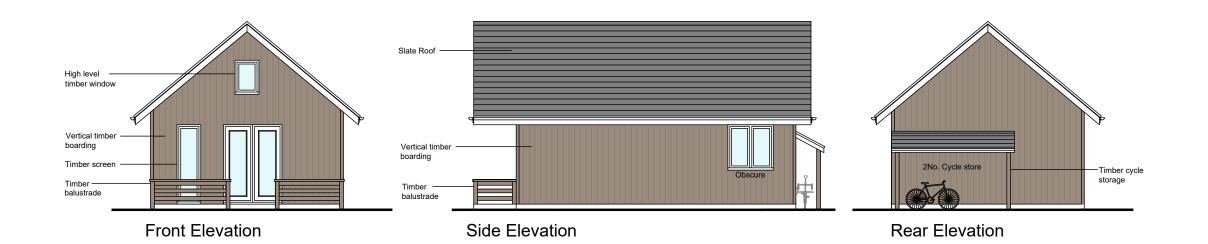

Area: 32.9m2

| All drawings are copyright     Report all discrepancies to project administrator     Do not scale drawing for construction purposes     All dimensions to be checked on site | Ian Sullivan Architecture Ltd                                                                                    |            |       |      |            |  |
|------------------------------------------------------------------------------------------------------------------------------------------------------------------------------|------------------------------------------------------------------------------------------------------------------|------------|-------|------|------------|--|
| Oakleaze,                                                                                                                                                                    | 101 Victoria Road, Swindon, Wiltshire SN1 3BD. Tel/Fax 01793 612663 - E-mail:-info@iansullivanarchitecture.co.uk |            |       |      |            |  |
| South Cerney,                                                                                                                                                                | Drawing Title                                                                                                    |            |       |      |            |  |
| Siddington, GL7 6HT                                                                                                                                                          | PROPOSED HOLIDAY LODGES 2 & 4                                                                                    |            |       |      |            |  |
|                                                                                                                                                                              | Job No                                                                                                           | Drawing No |       |      | Re         |  |
|                                                                                                                                                                              | 2872                                                                                                             | 126        |       |      | A          |  |
| Client                                                                                                                                                                       | Scale                                                                                                            |            | Drawn | Chkd | Date       |  |
| _                                                                                                                                                                            | 11 · 100 €                                                                                                       | n Δ3       | IMT   | ISA  | ⊥.lan' 202 |  |