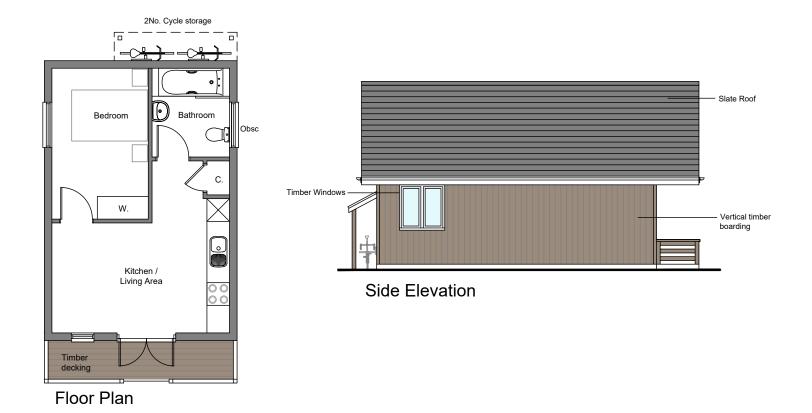

Area: 32.9m2

| All drawings are copyright     Report all discrepancies to project administrator     Do not scale drawing for construction purposes     All dimensions to be checked on site | Ian Sullivan Architecture Ltd                                                                                    |            |       |      |            |  |
|------------------------------------------------------------------------------------------------------------------------------------------------------------------------------|------------------------------------------------------------------------------------------------------------------|------------|-------|------|------------|--|
| Oakleaze,                                                                                                                                                                    | 101 Victoria Road, Swindon, Wiltshire SN1 3BD. Tel/Fax 01793 612663 - E-mail:-info@iansullivanarchitecture.co.uk |            |       |      |            |  |
| South Cerney,                                                                                                                                                                | Drawing Title                                                                                                    |            |       |      |            |  |
| Siddington, GL7 6HT                                                                                                                                                          | PROPOSED HOLIDAY LODGES 2 & 4                                                                                    |            |       |      |            |  |
|                                                                                                                                                                              | Job No                                                                                                           | Drawing No |       |      | Re         |  |
|                                                                                                                                                                              | 2872                                                                                                             | 126        |       |      | A          |  |
| Client                                                                                                                                                                       | Scale                                                                                                            |            | Drawn | Chkd | Date       |  |
| _                                                                                                                                                                            | 11 · 100 €                                                                                                       | n Δ3       | IMT   | ISA  | ⊥.lan' 202 |  |